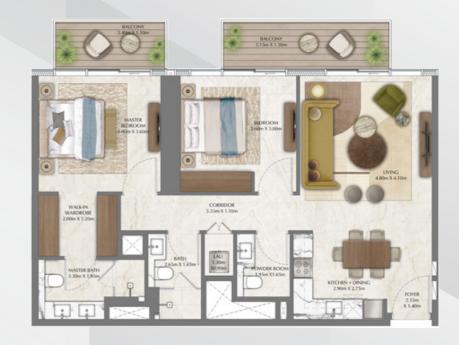

## **FLOORPLAN**

**DIFC** Views

TOWER 2

## 2 BEDROOM

LEVELS 04 - 28 UNIT 01

| TOTAL AREA   | 1.146.68 SO.FT. | 106.53 SO.M. |
|--------------|-----------------|--------------|
| BALCONY AREA | 143.68 SQ.FT.   | 13.30 SQ.M.  |
| SUITE AREA   | 1,003.52 SQ.FT. | 93.23 SQ.M.  |