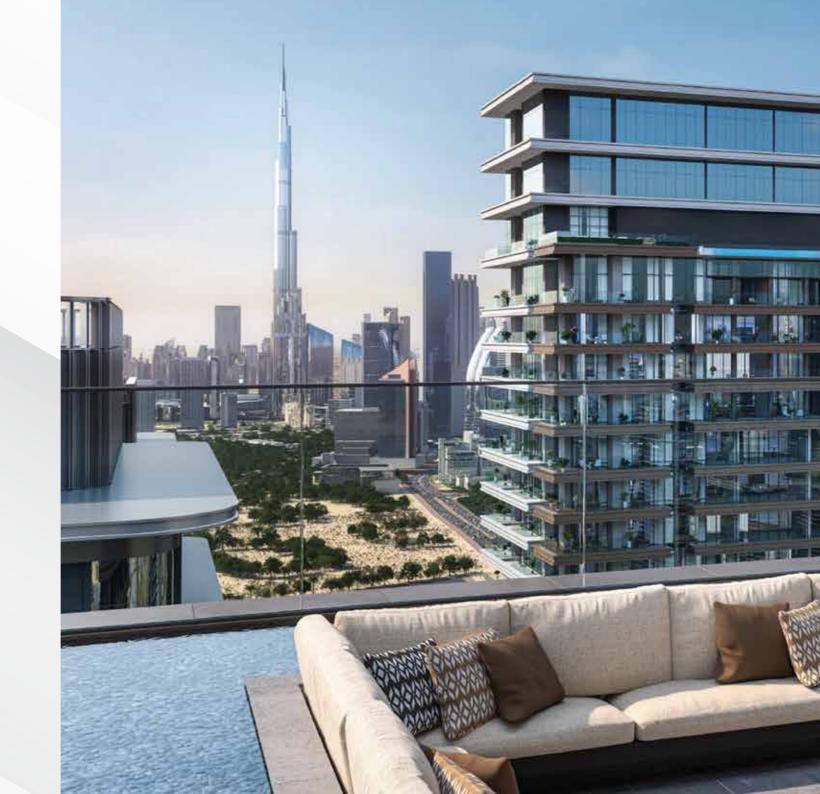

## **BURK KHALIFA VIEWS**

16th floor

Welcome to the epitome of luxury living at Address Residences Zabeel, nestled within the vibrant heart of Dubai International Financial Centre (DIFC). This exclusive 2-bedroom apartment offers an unparalleled fusion of opulence, comfort, and breathtaking views of the iconic Burj Khalifa.

Upon entering, you are greeted by a meticulously designed living space, adorned with contemporary furnishings and elegant finishes. Floor-to-ceiling windows bathe the interiors in natural light, while framing the mesmerizing skyline of Dubai, with the majestic Burj Khalifa taking center stage.