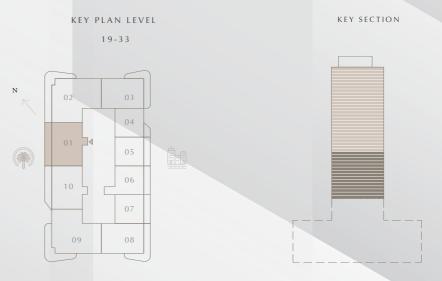

## 2 BEDROOM TYPE A 2

LEVEL 19-33 | UNIT 01

| SUITE AREA   | 1150.55 SQ.FT. | 106.89 SQ.M. |
|--------------|----------------|--------------|
| BALCONY AREA | 257.26 SQ.FT.  | 23.90 SQ.M.  |
| TOTAL AREA   | 1407.81 SQ.FT. | 130.79 SQ.M. |