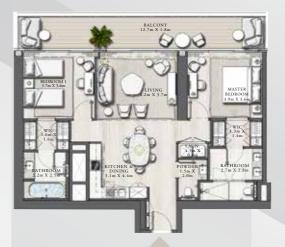

## **FLOORPLAN**

## 2 BEDROOM TYPE A 2

LEVEL 19-33 | UNIT 01

| SUITE AREA   | 1150.55 SQ.FT. | 106.89 SQ.M. |
|--------------|----------------|--------------|
| BALCONY AREA | 257.26 SQ.FT.  | 23.90 SQ.M.  |
| TOTAL AREA   | 1407.81 SQ.FT. | 130.79 SQ.M. |