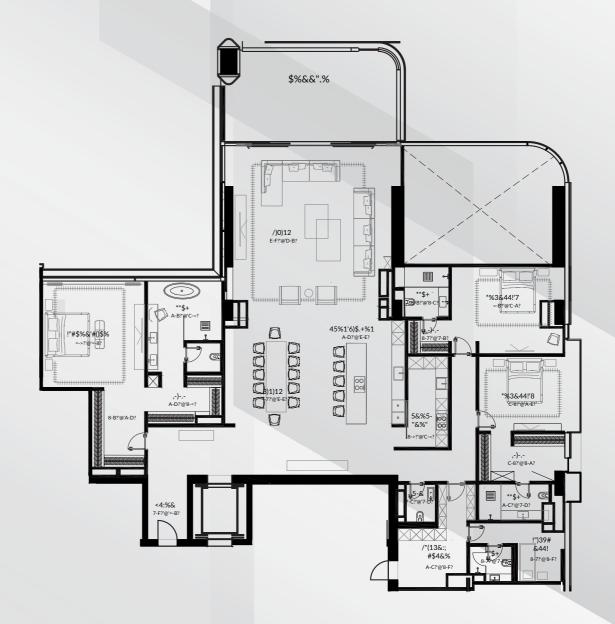

## **FLOORPLAN**

### **Unit 502**

### 3 Bedroom Simplex | 5 Bathrooms | 3 Parking Spaces

| Residence | 3,961 sq. ft. | 368 sq. mt. |
|-----------|---------------|-------------|
| Terrace   | 441 sq. ft.   | 41 sq. mt.  |
| Total     | 4.402 sq. ft. | 409 sq. mt. |