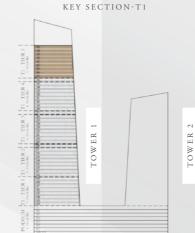

#### AT EMAAR BEACHFRONT

TOWER 1

#### UNIT 04 | LEVELS 37 TO 45

SUITE AREA 1718.46 SQ.FT. 159.65 SQ.M.

BALCONY AREA 640.45 to 343.91 SQ.FT. 59.50 to 31.95 SQ.M.

TOTAL AREA 2358.91 to 2062.37 219.15 to 191.60 SQ.FT. SQ.M.

KEY PLAN LEVEL 37-45