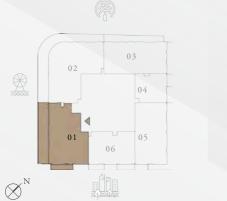

## FLOORPLAN

#### UNIT 04 | LEVELS 37 TO 45

SUITE AREA 1718.46 SQ.FT. 159.65 SQ.M.

BALCONY AREA 640.45 to 343.91 SQ.FT. 59.50 to 31.95 SQ.M.

TOTAL AREA 2358.91 to 2062.37 219.15 to 191.60 SQ.FT. SQ.M.

KEY PLAN LEVEL 37-45