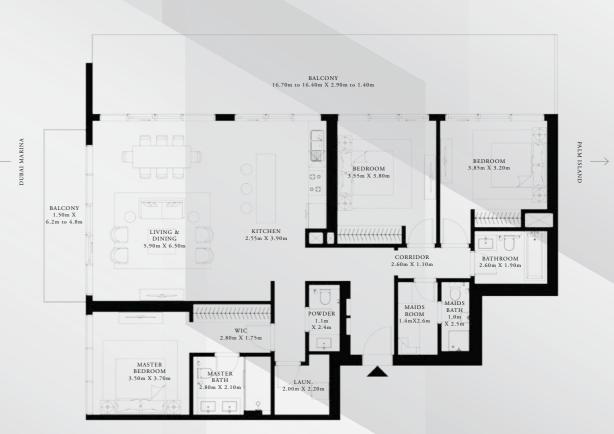

## FLOORPLAN

## GRAND BLEU TOWER INTERIORS *by* **ELIE SAAB**

#### AT EMAAR BEACHFRONT

TOWER 1

### 3 BEDROOM

#### UNIT 04 | LEVELS 37 TO 45

SUITE AREA 1718.46 SQ.FT. 159.65 SQ.M.

BALCONY AREA 640.45 to 343.91 SQ.FT. 59.50 to 31.95 SQ.M.

TOTAL AREA 2358.91 to 2062.37 219.15 to 191.60 SQ.FT. SQ.M.

KEY PLAN LEVEL 37-45