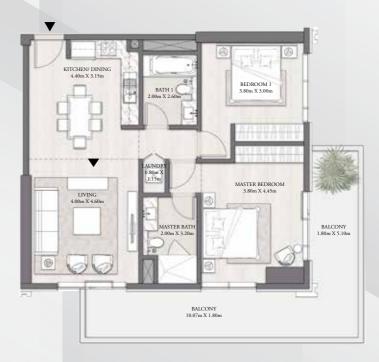

## **FLOORPLAN**

## 2 BEDROOM-TYPE 1

LEVEL P2-P7

UNIT 03

| SUITE AREA   | 1,008 SQ.FT. | 93.66 SQ.M.  |
|--------------|--------------|--------------|
| BALCONY AREA | 331 SQ.FT.   | 30.76 SQ.M.  |
| TOTAL AREA   | 1,339 SQ.FT. | 124.42 SQ.M. |