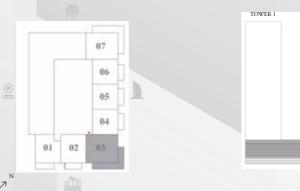

## **FLOORPLAN**

## 2 BEDROOM-TYPE 1

LEVEL P2-P7

UNIT 03

| SUITE AREA   | 1,008 SQ.FT. | 93.66 SQ.M.  |
|--------------|--------------|--------------|
| BALCONY AREA | 331 SQ.FT.   | 30.76 SQ.M.  |
| TOTAL AREA   | 1,339 SQ.FT. | 124.42 SQ.M. |