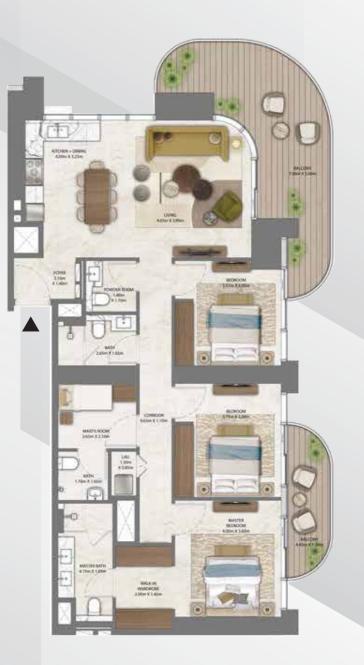

## **FLOORPLAN**

## ADDRESS RESIDENCES ZABEEL

DIFC Views

## TOWER 3 3 BEDROOM

LEVELS 04 - 28 UNIT 08

| TOTAL AREA   | 1,822.65 SQ.FT. | 169.33 SQ.M. |
|--------------|-----------------|--------------|
| BALCONY AREA | 370.92 SQ.FT.   | 34.46 SQ.M.  |
| SUITE AREA   | 1,451.73 SQ.FT. | 134.87 SQ.M. |