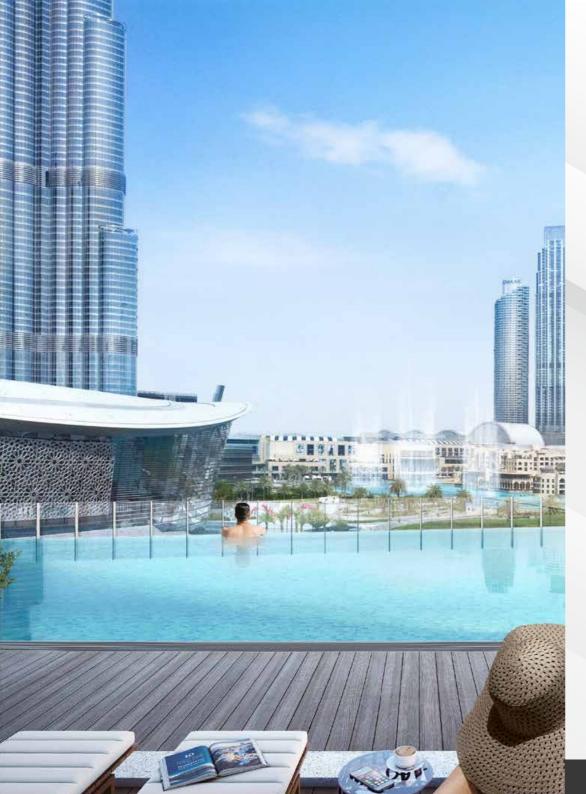

# **BURJ KHALIFA VIEWS**

64<sup>th</sup> floor

Presenting an exceptional three-bedroom apartment available for sale in Grande at the Opera, ideally located in the vibrant heart of The Opera District. This remarkable 78-story landmark boasts one of the tallest residential towers in Downtown Dubai. Grande features a range of luxurious one, two, three, and four-bedroom apartments, each offering stunning views, opulent interiors, and extravagant amenities.

> Prime Views of the Burj Khalifa

**Premium Superior** Finishing

Located in the Circle Of Downtown Dubai

**Direct Access to** Sheikh Zayed Road

**4BR** Penthouses (70&71 floors)

Nearby Licensed Restaurants