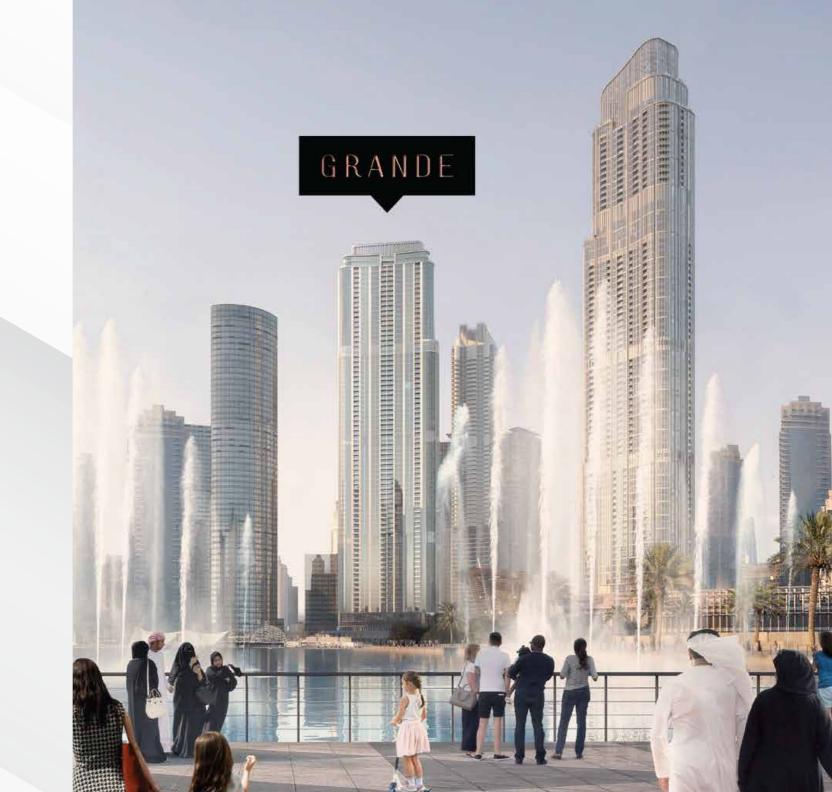

andmark boasts one of the tallest residential towers in Downtown Dubai. Grande features a range of luxurious one, two, three, and four-bedroom apartments, each offering stunning views, opulent interiors, and extravagant amenities.

> Prime Views of the Burj Khalifa



**Premium Superior** Finishing



Located in the Circle Of Downtown Dubai



**Direct Access to** Sheikh Zayed Road



**4BR** Penthouses (70&71 floors)

Nearby Licensed Restaurants

## FLOORPLAN

### DOWNTOWN DUBAI

#### GRANDE

SIGNATURE RESIDENCES

#### LEVEL 54-69

#### 3 BEDROOM

UNIT 9

| SUITE AREA   | 1821.68 SQ.FT. | 169.24 SQ.M. |
|--------------|----------------|--------------|
| BALCONY AREA | 104.73 SQ.FT.  | 9.73 SQ.M.   |
| TOTAL AREA   | 1926.41 SQ.FT. | 178.97 SQ.M. |





IN THE HEART OF A VIBRANT LOCATION