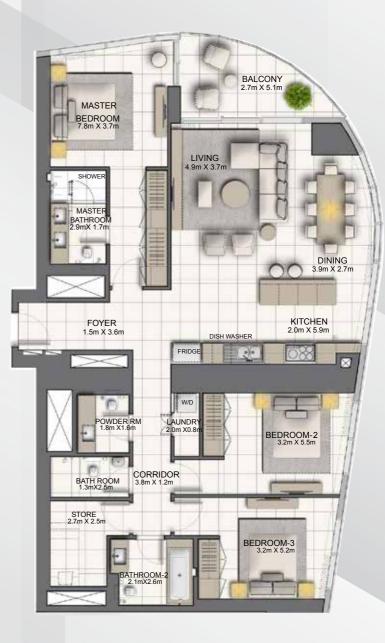

## FLOORPLAN

#### 3 BEDROOM

UNIT 9

| SUITE AREA   | 1821.68 SQ.FT. | 169.24 SQ.M. |
|--------------|----------------|--------------|
| BALCONY AREA | 104.73 SQ.FT.  | 9.73 SQ.M.   |
| TOTAL AREA   | 1926.41 SQ.FT. | 178.97 SQ.M. |