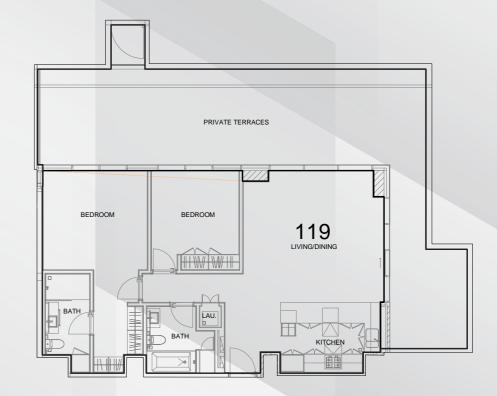

## **FLOORPLAN**

## **UNIT DETAIL**

UNIT NO: 119 (FLAT)

| SUITE AREA:                                                    | 98.90 SQ.M  | (1064.55 SQ.FT) |  |
|----------------------------------------------------------------|-------------|-----------------|--|
| BALCONY AREA:                                                  | 78.82 SQ.M  | (848.41 SQ.FT)  |  |
| TOTAL UNIT AREA :                                              | 177.72 SQ.M | (1912.96 SQ.FT) |  |
| PARKING BAY ALLOCATION TYPE: EXCLUSIVE USE PARKING ALLOCATION: |             | 1               |  |