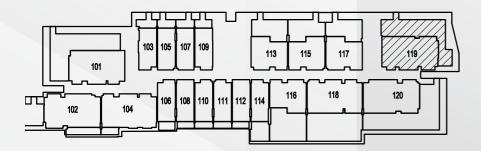

## **FLOORPLAN**

## **UNIT DETAIL**

UNIT NO: 119 (FLAT)

| SUITE AREA:                                                    | 98.90 SQ.M  | (1064.55 SQ.FT) |  |
|----------------------------------------------------------------|-------------|-----------------|--|
| BALCONY AREA:                                                  | 78.82 SQ.M  | (848.41 SQ.FT)  |  |
| TOTAL UNIT AREA :                                              | 177.72 SQ.M | (1912.96 SQ.FT) |  |
| PARKING BAY ALLOCATION TYPE: EXCLUSIVE USE PARKING ALLOCATION: |             | 1               |  |

## UNIT LOCATION IN BUILDING

مو قع الوحدة في المبنى

FLOOR: 1 SCALE: NTS

IN THE
HEART
OF A
VIBRANT
LOCATION