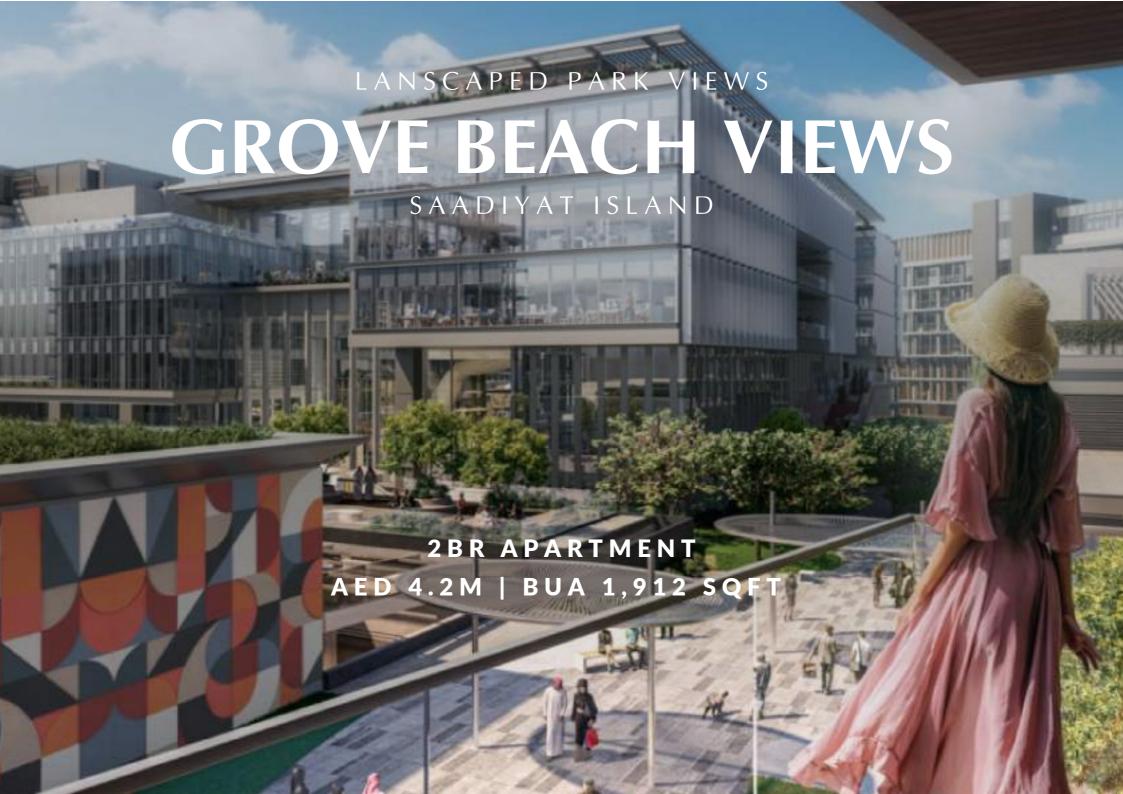

## **LANSCAPED PARKS**

1<sup>st</sup> floor

The Grove Beach Views building is a stunning water-front development situated in Abu Dhabi, UAE. Boasting modern architecture and luxurious amenities, it offers residents unparalleled views of the surrounding beach and skyline. With its prime location, residents can enjoy easy access to nearby attractions, restaurants, and entertainment options. The building features a range of upscale amenities such as a swimming pool, fitness center, and concierge services, providing residents with a comfortable and convenient lifestyle.