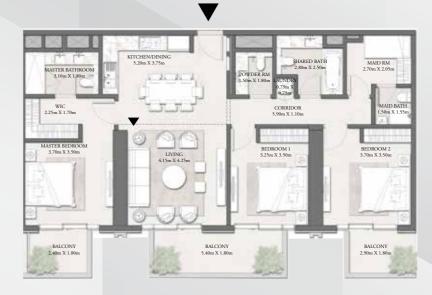

# **FLOORPLAN**

#### 3 BEDROOM-TYPE 3

LEVEL 22-33

UNIT 02

| SUITE AREA   | 1,401 SQ.FT. | 130.16 SQ.M. |  |
|--------------|--------------|--------------|--|
| BALCONY AREA | 245 SQ.FT.   | 22.72 SQ.M.  |  |
| TOTAL AREA   | 1,646 SQ.FT. | 152.88 SO.M. |  |