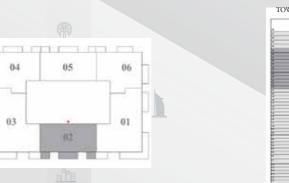

#### TOWER 1

#### 3 BEDROOM-TYPE 3

LEVEL 22-33

UNIT 02

| SUITE AREA   | 1,401 SQ.FT. | 130.16 SQ.M. |  |
|--------------|--------------|--------------|--|
| BALCONY AREA | 245 SQ.FT.   | 22.72 SQ.M.  |  |
| TOTAL AREA   | 1,646 SQ.FT. | 152.88 SO.M. |  |

KEY PLAN

KEY SECTION

IN THE
HEART
OF A
VIBRANT
LOCATION