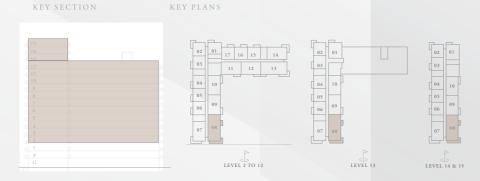

#### **FLOORPLAN**

# BUILDING A 3 BEDROOM TYPE 2

#### UNITS

A208, A308, A408, A508, A608, A708, A808, A908, A1008, A1108, A1208, A1308, A1408, A1508

| SUITE AREA   | 1357.22 SQ.FT. | 126.09 SQ.M. |
|--------------|----------------|--------------|
| BALCONY AREA | 234.33 SQ.FT.  | 21.77 SQ.M.  |
| TOTAL AREA   | 1591.55 SQ.FT. | 147.86 SQ.M. |