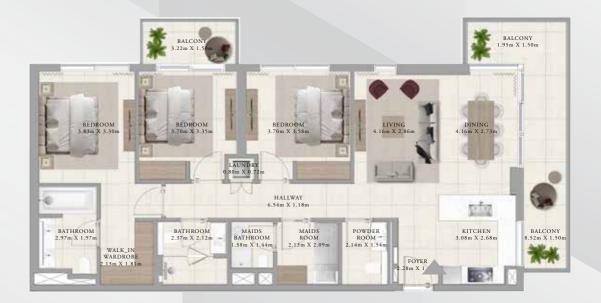

#### **FLOORPLAN**

# BUILDING A 3 BEDROOM TYPE 2

#### UNITS

A208, A308, A408, A508, A608, A708, A808, A908, A1008, A1108, A1208, A1308, A1408, A1508

| SUITE AREA   | 1357.22 SQ.FT. | 126.09 SQ.M. |
|--------------|----------------|--------------|
| BALCONY AREA | 234.33 SQ.FT.  | 21.77 SQ.M.  |
| TOTAL AREA   | 1591.55 SQ.FT. | 147.86 SQ.M. |