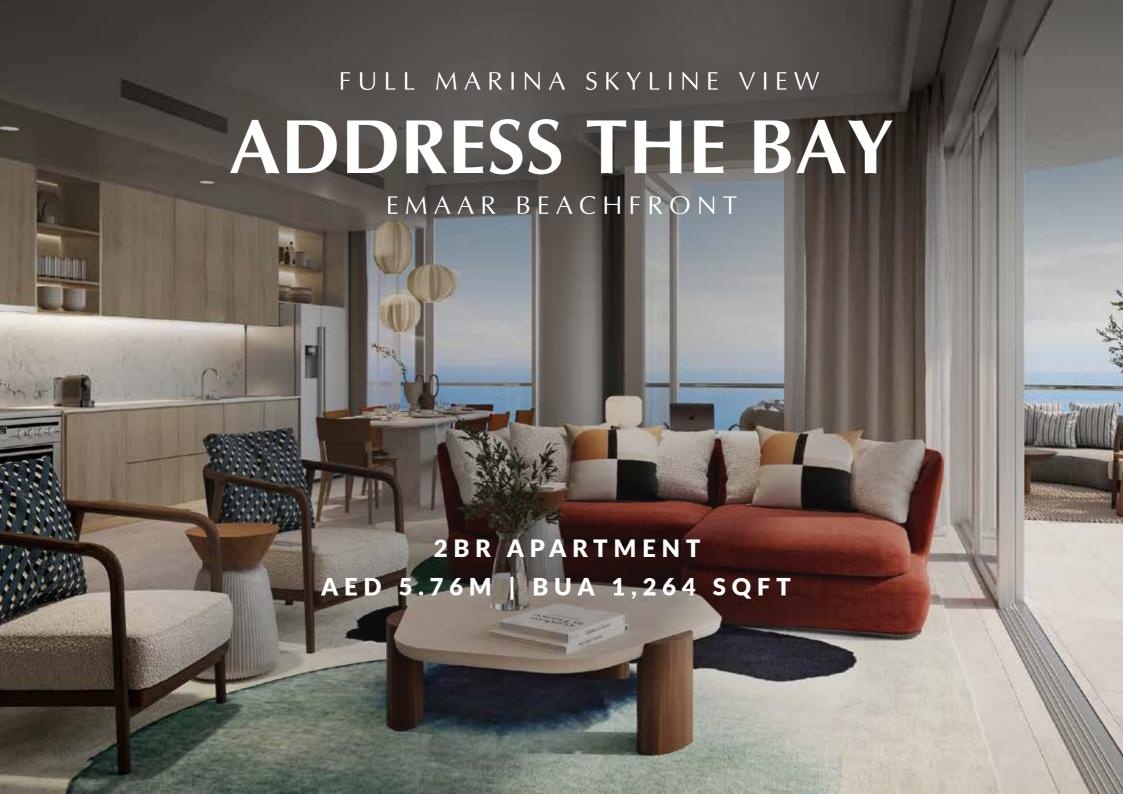

## **SKYLINE VIEWS**

47<sup>th</sup> floor

Presenting an exclusive opportunity to acquire a remarkable 2-bedroom apartment located on the topmost floor, featuring awe-inspiring panoramic views of the entire marina skyline. This exceptional dwelling stands as a testament to exquisite design, characterized by a seamless transition from the open-concept living space to the dining area. Floor-to-ceiling windows grace the residence, framing the breathtaking vistas and flooding the apartment with an abundance of natural light.