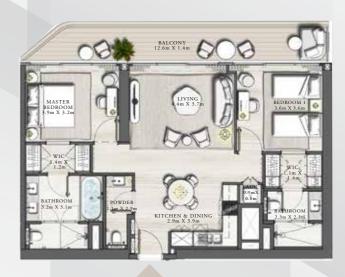

## **FLOORPLAN**

## 2 BEDROOM TYPE C 2

LEVEL 36-54 | UNIT 04

| SUITE AREA   | 1061.11 SQ.FT. | 98.58 SQ.M.  |
|--------------|----------------|--------------|
| BALCONY AREA | 203.22 SQ.FT.  | 18.88 SQ.M.  |
| TOTAL AREA   | 1264.33 SQ.FT. | 117.46 SQ.M. |