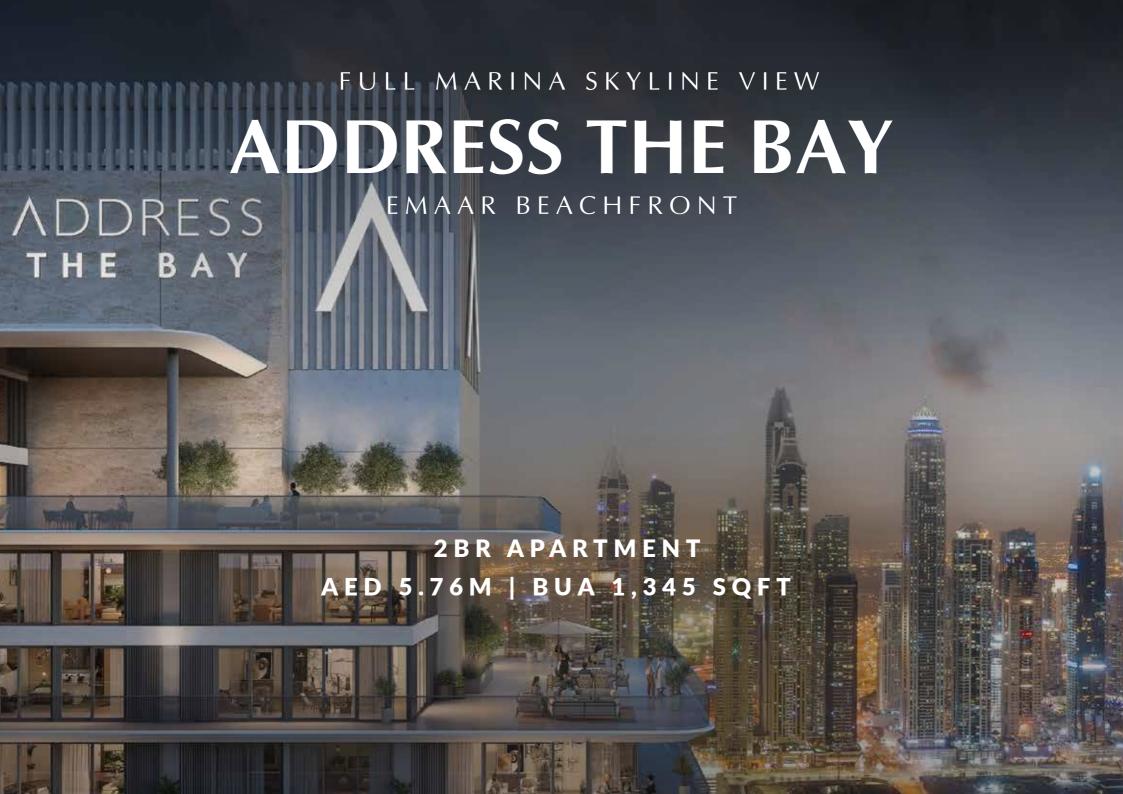

## **SKYLINE VIEWS**

54<sup>th</sup> floor

Presenting an exclusive opportunity to acquire a remarkable 2-bedroom apartment located on the topmost floor, featuring awe-inspiring panoramic views of the entire marina skyline. This exceptional dwelling stands as a testament to exquisite design, characterized by a seamless transition from the open-concept living space to the dining area. Floor-to-ceiling windows grace the residence, framing the breathtaking vistas and flooding the apartment with an abundance of natural light.