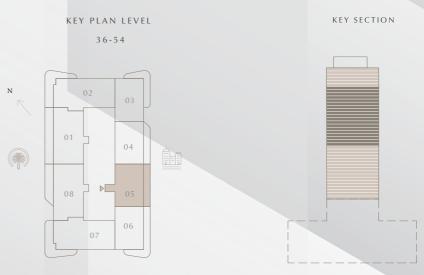

## 2 BEDROOM TYPE C 1

LEVEL 36-54 | UNIT 05

| SUITE AREA   | 1127.41 SQ.FT. | 104.74 SQ.M. |
|--------------|----------------|--------------|
| BALCONY AREA | 217.43 SQ.FT.  | 20.20 SQ.M.  |
| TOTAL AREA   | 1344.84 SQ.FT. | 124.94 SQ.M. |