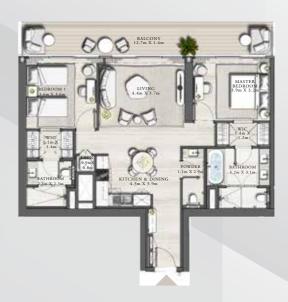

## **FLOORPLAN**

## 2 BEDROOM TYPE C 1

LEVEL 36-54 | UNIT 05

| SUITE AREA   | 1127.41 SQ.FT. | 104.74 SQ.M. |
|--------------|----------------|--------------|
| BALCONY AREA | 217.43 SQ.FT.  | 20.20 SQ.M.  |
| TOTAL AREA   | 1344.84 SQ.FT. | 124.94 SQ.M. |