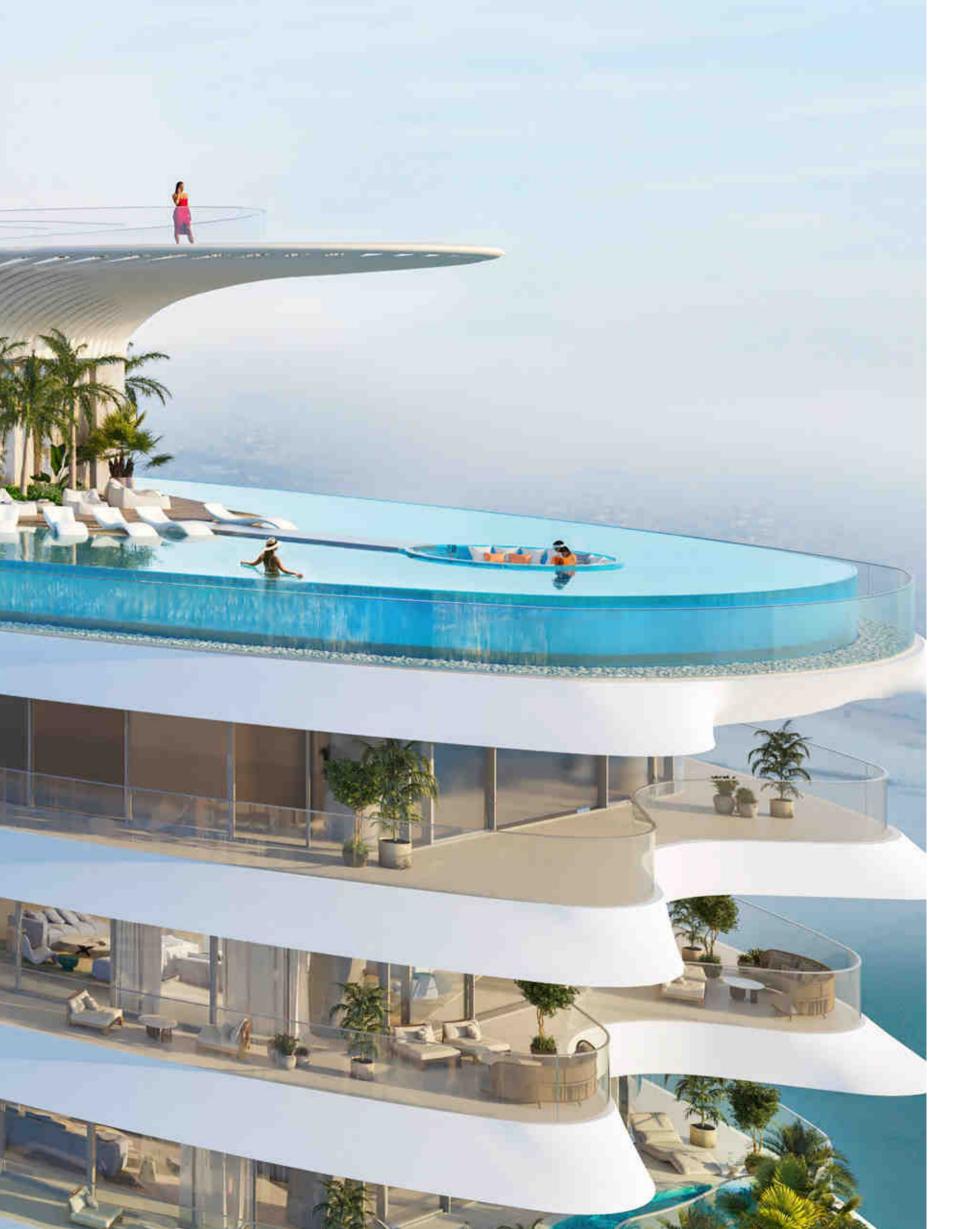

# A SURREAL ROOFTOP POOL with 360° VIEWS of THE CITY

Water is an essential component of Como Residences. Luxuriate in the serenity of the rooftop pool on the 71st floor as you float in glittering water.