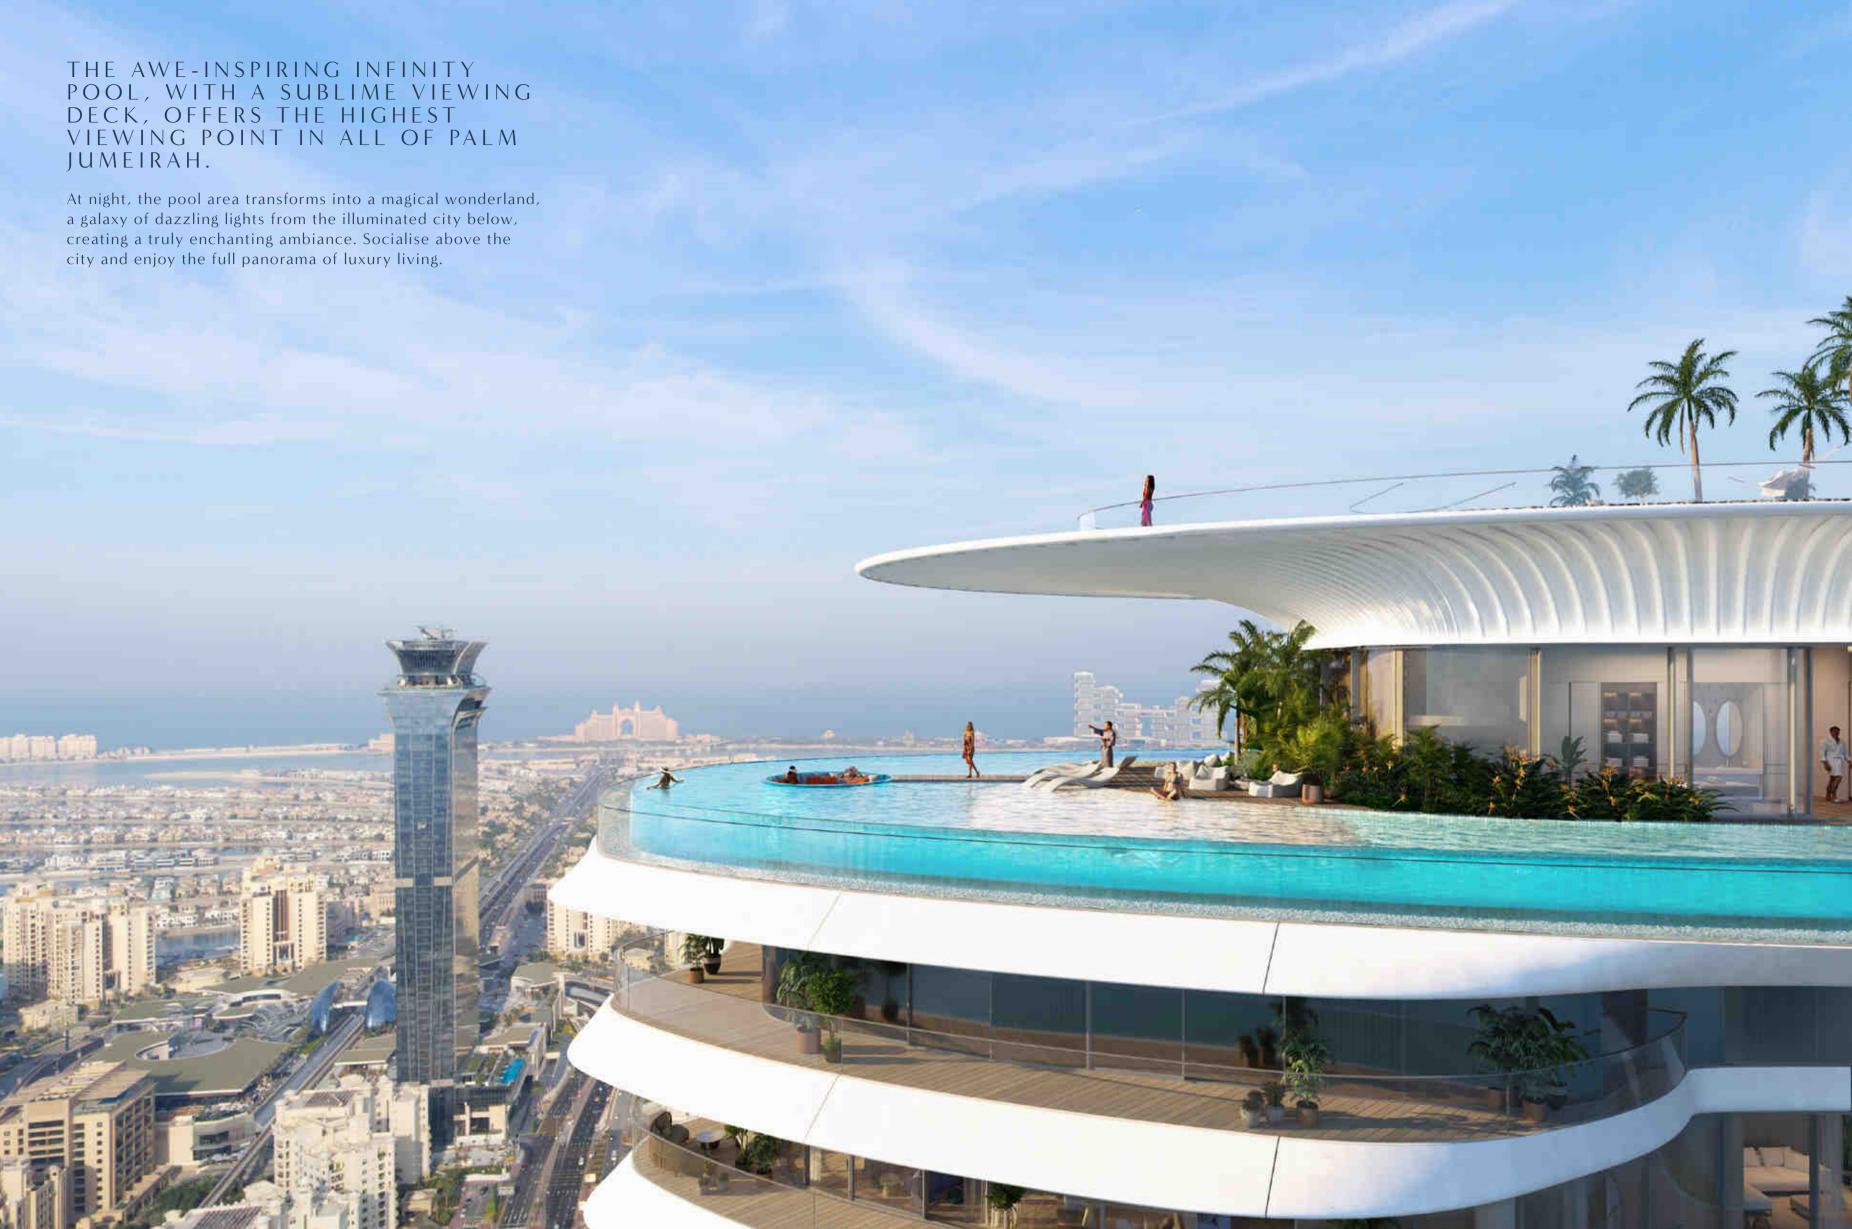

# A SURREAL ROOFTOP POOL with 360° VIEWS of THE CITY

Water is an essential component of Como Residences. Luxuriate in the serenity of the rooftop pool on the 71st floor as you float in glittering water.